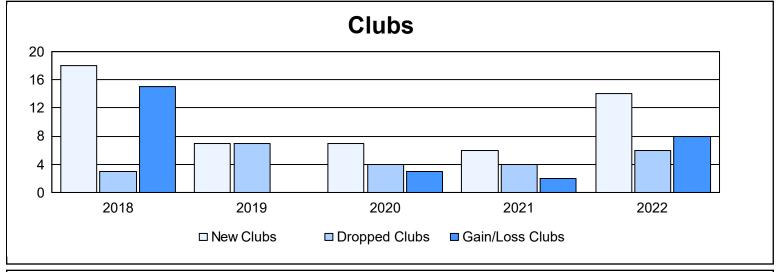

| Year      | New<br>Clubs | Dropped<br>Clubs | Gain/<br>Loss<br>Clubs | New<br>Members | Charter<br>Members | Reinstate<br>Members | Transfer<br>Members | Total<br>Member<br>Added | Total<br>Members<br>Dropped | Gain/<br>Loss<br>Members |
|-----------|--------------|------------------|------------------------|----------------|--------------------|----------------------|---------------------|--------------------------|-----------------------------|--------------------------|
| 2017-2018 | 18           | 3                | 15                     | 881            | 527                | 41                   | 24                  | 1,473                    | 1,268                       | 205                      |
| 2018-2019 | 7            | 7                | 0                      | 720            | 257                | 62                   | 42                  | 1,081                    | 1,202                       | -121                     |
| 2019-2020 | 7            | 4                | 3                      | 589            | 254                | 89                   | 49                  | 981                      | 1,585                       | -604                     |
| 2020-2021 | 6            | 4                | 2                      | 810            | 200                | 92                   | 35                  | 1,137                    | 1,152                       | -15                      |
| 2021-2022 | 14           | 6                | 8                      | 701            | 362                | 57                   | 32                  | 1,152                    | 1,071                       | 81                       |
| Average   | 10           | 5                | 6                      | 740            | 320                | 68                   | 36                  | 1,165                    | 1,256                       | -91                      |