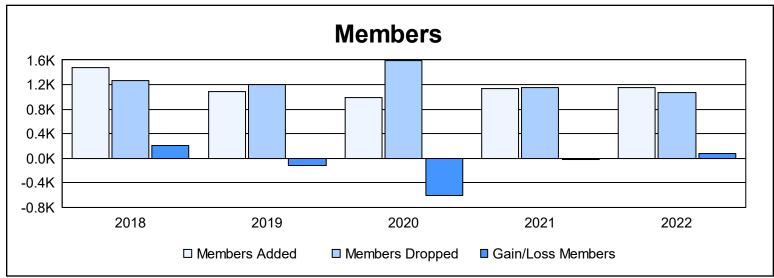

| Year      | New<br>Clubs | Dropped<br>Clubs | Gain/<br>Loss<br>Clubs | New<br>Members | Charter<br>Members | Reinstate<br>Members | Transfer<br>Members | Total<br>Member<br>Added | Total<br>Members<br>Dropped | Gain/<br>Loss<br>Members |
|-----------|--------------|------------------|------------------------|----------------|--------------------|----------------------|---------------------|--------------------------|-----------------------------|--------------------------|
| 2017-2018 | 18           | 3                | 15                     | 881            | 527                | 41                   | 24                  | 1,473                    | 1,268                       | 205                      |
| 2018-2019 | 7            | 7                | 0                      | 720            | 257                | 62                   | 42                  | 1,081                    | 1,202                       | -121                     |
| 2019-2020 | 7            | 4                | 3                      | 589            | 254                | 89                   | 49                  | 981                      | 1,585                       | -604                     |
| 2020-2021 | 6            | 4                | 2                      | 810            | 200                | 92                   | 35                  | 1,137                    | 1,152                       | -15                      |
| 2021-2022 | 14           | 6                | 8                      | 701            | 362                | 57                   | 32                  | 1,152                    | 1,071                       | 81                       |
| Average   | 10           | 5                | 6                      | 740            | 320                | 68                   | 36                  | 1,165                    | 1,256                       | -91                      |